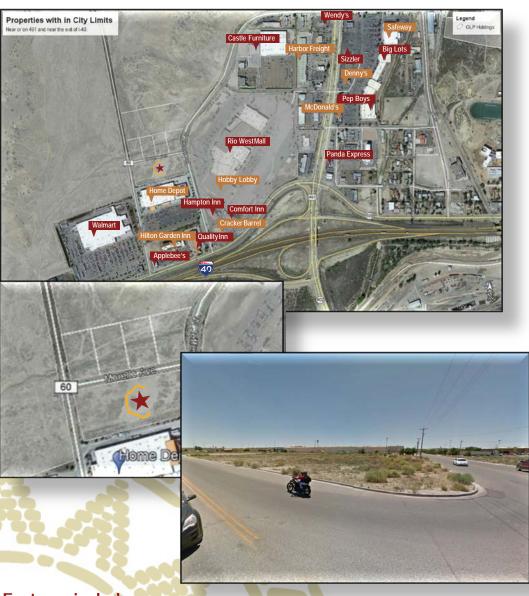

## Morello Avenue, W. Jefferson Avenue & Kachina Street Gallup, New Mexico 87301 4.29 Acre Commercial Zoned Lot

## Features include:

This parcel is located in a well-established commercial neighborhood consisting of newer buildings with improvements such as asphalt paved streets, concrete curbs, sidewalks, street lighting, and all municipal utilities. Morello Avenue, W. Jefferson Avenue, and Kachina Street surround the parcel on three of its sides. Traffic from these streets guarantees a steady parade of incoming customers. This parcel may be subdivided.

## Parcel # R214371 UPC 2-107-088-198-287 35.530822, -108.766653

- Utilities onsite
- Water, Wastewater, and Electric utilities provided by the City of Gallup
- Internet service provided by Comcast, Sacred Winds, and Lumen
- Natural Gas provided by New Mexico Gas Company