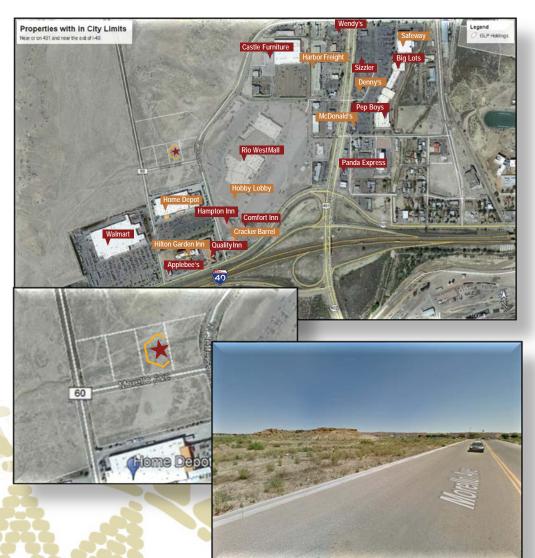

#### Features include:

This parcel is located in a well-established commercial neighborhood consisting of newer buildings with improvements such as asphalt paved streets, concrete curbs, sidewalks, street lighting, and all municipal utilities. The parcel is situated in the middle of three adjacent sister parcels and has street exposure from Morello Avenue on one of its sides. In its current Condition, only moderate site preparation will be required for this property to become buildable. Attractive pricing option available for purchase of all four parcels totaling 4.415 acres. This parcel may be subdivided.

### Parcel # R300402

UPC 2-107-088-208-342 35.531607, -108.766461

- Utilities onsite
- Water, wastewater, and electric utilities provided by the City of Gallup
- Internet service provided by Comcast, Sacred Winds, and Lumen
- Natural Gas provided by New Mexico Gas Company