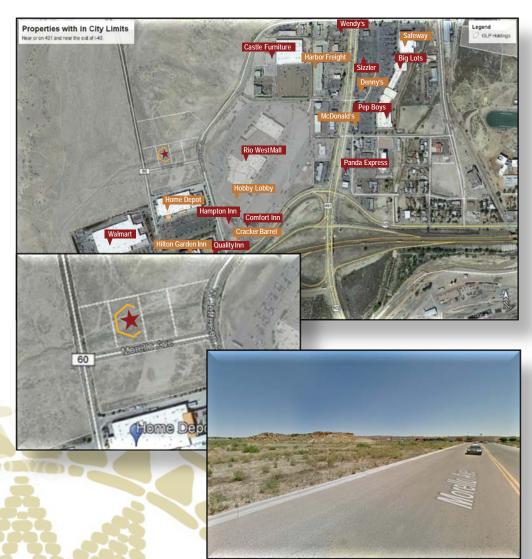

# Morello Avenue Gallup, New Mexico 87301

## 1.079 Acre Commercial Zoned Lot One of four available adjacent parcels

#### Features include:

This parcel is located in a well-established commercial neighborhood consisting of newer buildings with improvements such as asphalt paved streets, concrete curbs, sidewalks, street lighting, and all municipal utilities. The parcel is situated in the middle of three adjacent sister parcels and has street exposure from Morello Avenue on one of its sides. In its current Condition, only moderate site preparation will be required for this property to become buildable. Attractive pricing option available for purchase of all four parcels totaling 4.415 acres. This parcel may be subdivided.

### Parcel # R300401

UPC 2-107-088-225-338 35.531375, -108.767630

- Utilities onsite
- Water, wastewater, and electric utilities provided by the City of Gallup
- Internet service provided by Comcast, Sacred Winds, and Lumen
- Natural Gas provided by New Mexico Gas Company